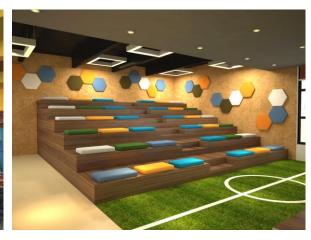

## Auditorium at Guwahati Medical College

AREA: 976.8 Sqft.

#### Auditorium at Six mile, Guwahati

AREA: 2108 Sqft.