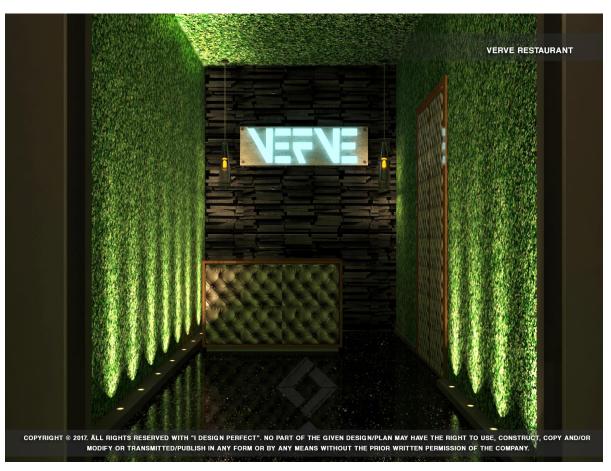

# Disco bar cum restaurantat at Tarun Nagar, Guwahati

**AREA: 2940 Sqft.** 

# Restaurant cum bar at Ganeshguri, Guwahati

AREA: 1267.78 Sqft.

# Cafe & Bar cum restaurant at Dispur, Guwahati

AREA: 3741 Sqft.