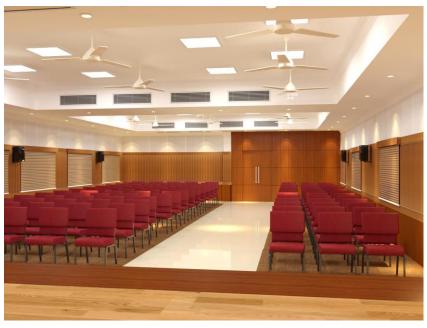

## Auditorium at Guwahati Medical College

AREA: 976.8 Sqft.

#### Auditorium at Six mile, Guwahati

AREA: 2108 Sqft.