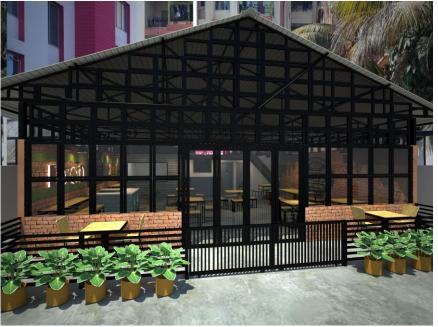

rocurement



Complete hassle Free process











## **COMMERCIAL PORTFOLIO**

### **Hotel at Jorhat**

AREA: 923.4 Sqft.













### **Restro Bar at Guwahati**

AREA: 2076 Sqft.









# Air Hostess Academy at Guwahati

AREA: 2500 Sqft.









## Auditorium at Guwahati Medical College

AREA: 976.8 Sqft.









# Disco bar cum restaurantat at Tarun Nagar, Guwahati

**AREA: 2940 Sqft.** 









### **Incubation HUB at Shillong**

AREA: 9532.47 Sqft.













### **Office Cabin at Shillong**

AREA: 315 Sqft.







### **Boutique Hotel at Jorhat**

AREA: 12000 Sqft.











### **Boutique Hotel at Jorhat**

AREA: 12000 Sqft.









# Restaurant cum bar at Ganeshguri, Guwahati





AREA: 1267.78 Sqft.







### Cafeteria at Hatigaon, Guwahati

AREA: 1200 Sqft.







# Cafe & Bar cum restaurant at Dispur, Guwahati

AREA: 3741 Sqft.











# **Government College at Tezpur**





AREA: 8072 Sqft.







### Cafeteria at University, Guwahati

AREA: 1025 Sqft.







### **Emporium at Shillong**

AREA: 1479.06 Sqft.







### MDs Chamber, Office at Jorhat

AREA: 1500 Sqft.







### **Office at Guwahati**

AREA: 4000 Sqft.











# **Conference room at GMC, Guwahati**

AREA: 1017 Sqft.







#### Officers Mess, CRPF, Guwahati

AREA: 8000 Sqft.











#### **STATE LOAD DIPATCH CENTRE**

AREA: 530 Sqft.









#### Auditorium at Six mile, Guwahati

AREA: 2108 Sqft.









### **Grocery Store at Diphu**

AREA: 1427.91 Sqft.









#### FCI at Ulubari, Guwahati

AREA: 1228 Sqft.









### **Cinema Hall at Tezpur**