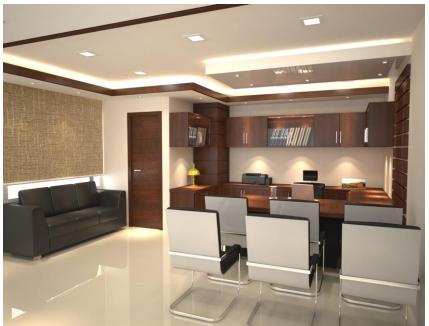

### MDs Chamber, Office at Jorhat

AREA: 1500 Sqft.

### **Office at Guwahati**

AREA: 4000 Sqft.