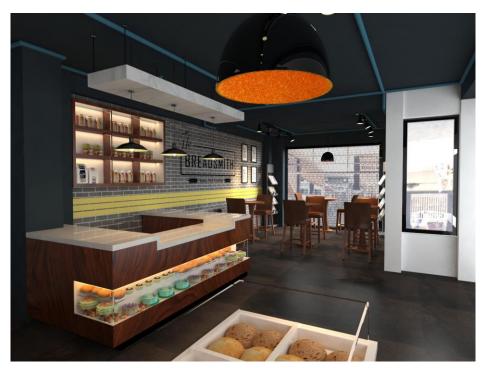

ORTFOLIO**

### **Hotel at Jorhat**

AREA: 923.4 Sqft.













### **Restro Bar at Guwahati**

AREA: 2076 Sqft.









# Air Hostess Academy at Guwahati

AREA: 2500 Sqft.









## Auditorium at Guwahati Medical College

AREA: 976.8 Sqft.









# Disco bar cum restaurantat at Tarun Nagar, Guwahati

**AREA: 2940 Sqft.** 









### **Incubation HUB at Shillong**

AREA: 9532.47 Sqft.













### **Office Cabin at Shillong**

AREA: 315 Sqft.







### **Boutique Hotel at Jorhat**

AREA: 12000 Sqft.











### **Boutique Hotel at Jorhat**

AREA: 12000 Sqft.









# Restaurant cum bar at Ganeshguri, Guwahati





AREA: 1267.78 Sqft.







### Cafeteria at Hatigaon, Guwahati

AREA: 1200 Sqft.







# Cafe & Bar cum restaurant at Dispur, Guwahati

AREA: 3741 Sqft.











# **Government College at Tezpur**





AREA: 8072 Sqft.







### Cafeteria at University, Guwahati

AREA: 1025 Sqft.







### **Emporium at Shillong**

AREA: 1479.06 Sqft.







### MDs Chamber, Office at Jorhat

AREA: 1500 Sqft.







### **Office at Guwahati**

AREA: 4000 Sqft.











# **Conference room at GMC, Guwahati**

AREA: 1017 Sqft.







#### Officers Mess, CRPF, Guwahati

AREA: 8000 Sqft.











#### **STATE LOAD DIPATCH CENTRE**

AREA: 530 Sqft.









#### Auditorium at Six mile, Guwahati

AREA: 2108 Sqft.









### **Grocery Store at Diphu**

AREA: 1427.91 Sqft.









#### FCI at Ulubari, Guwahati

AREA: 1228 Sqft.









### **Cinema Hall at Tezpur**





















Free of Cost Site Inspection



**Pay Advance** 



Meet With Design T