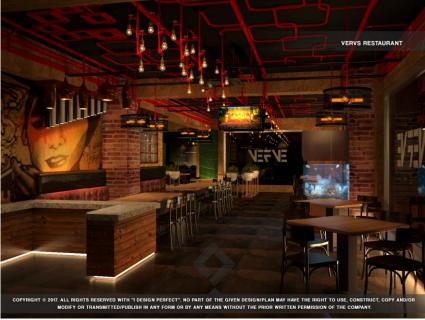

# Disco bar cum restaurantat at Tarun Nagar, Guwahati

**AREA: 2940 Sqft.** 

# Restaurant cum bar at Ganeshguri, Guwahati

AREA: 1267.78 Sqft.

# Cafe & Bar cum restaurant at Dispur, Guwahati

AREA: 3741 Sqft.