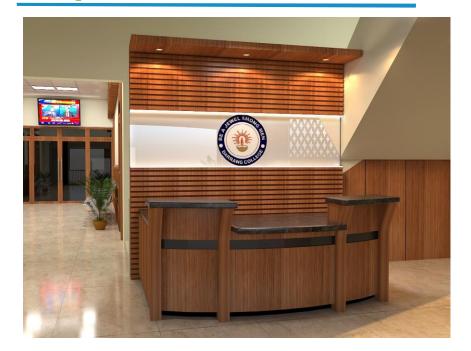

23.4 Sqft.













### **Restro Bar at Guwahati**

AREA: 2076 Sqft.









# Air Hostess Academy at Guwahati

AREA: 2500 Sqft.









## Auditorium at Guwahati Medical College

AREA: 976.8 Sqft.









# Disco bar cum restaurantat at Tarun Nagar, Guwahati

**AREA: 2940 Sqft.** 









### **Incubation HUB at Shillong**

AREA: 9532.47 Sqft.













### **Office Cabin at Shillong**

AREA: 315 Sqft.







### **Boutique Hotel at Jorhat**

AREA: 12000 Sqft.











### **Boutique Hotel at Jorhat**

AREA: 12000 Sqft.









# Restaurant cum bar at Ganeshguri, Guwahati





AREA: 1267.78 Sqft.







### Cafeteria at Hatigaon, Guwahati

AREA: 1200 Sqft.







# Cafe & Bar cum restaurant at Dispur, Guwahati

AREA: 3741 Sqft.











# **Government College at Tezpur**





AREA: 8072 Sqft.







### Cafeteria at University, Guwahati

AREA: 1025 Sqft.







### **Emporium at Shillong**

AREA: 1479.06 Sqft.







### MDs Chamber, Office at Jorhat

AREA: 1500 Sqft.







### **Office at Guwahati**

AREA: 4000 Sqft.











# **Conference room at GMC, Guwahati**

AREA: 1017 Sqft.







#### Officers Mess, CRPF, Guwahati

AREA: 8000 Sqft.











#### **STATE LOAD DIPATCH CENTRE**

AREA: 530 Sqft.









#### Auditorium at Six mile, Guwahati

AREA: 2108 Sqft.









### **Grocery Store at Diphu**

AREA: 1427.91 Sqft.









#### FCI at Ulubari, Guwahati

AREA: 1228 Sqft.









### **Cinema Hall at Tezpur**





















Free of Cost Site Inspection



**Pay Advance** 



Meet With Design Team



First Cut Layout Provision



Design