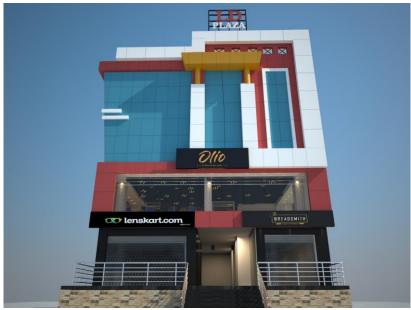

OLIO**

### **Hotel at Jorhat**

AREA: 923.4 Sqft.













### **Restro Bar at Guwahati**

AREA: 2076 Sqft.









# Air Hostess Academy at Guwahati

AREA: 2500 Sqft.









## Auditorium at Guwahati Medical College

AREA: 976.8 Sqft.









# Disco bar cum restaurantat at Tarun Nagar, Guwahati

**AREA: 2940 Sqft.** 









### **Incubation HUB at Shillong**

AREA: 9532.47 Sqft.













### **Office Cabin at Shillong**

AREA: 315 Sqft.







### **Boutique Hotel at Jorhat**

AREA: 12000 Sqft.











### **Boutique Hotel at Jorhat**

AREA: 12000 Sqft.









# Restaurant cum bar at Ganeshguri, Guwahati





AREA: 1267.78 Sqft.







### Cafeteria at Hatigaon, Guwahati

AREA: 1200 Sqft.







# Cafe & Bar cum restaurant at Dispur, Guwahati

AREA: 3741 Sqft.











# **Government College at Tezpur**





AREA: 8072 Sqft.







### Cafeteria at University, Guwahati

AREA: 1025 Sqft.







### **Emporium at Shillong**

AREA: 1479.06 Sqft.







### MDs Chamber, Office at Jorhat

AREA: 1500 Sqft.







### **Office at Guwahati**

AREA: 4000 Sqft.











# **Conference room at GMC, Guwahati**

AREA: 1017 Sqft.







#### Officers Mess, CRPF, Guwahati

AREA: 8000 Sqft.











#### **STATE LOAD DIPATCH CENTRE**

AREA: 530 Sqft.









#### Auditorium at Six mile, Guwahati

AREA: 2108 Sqft.









### **Grocery Store at Diphu**

AREA: 1427.91 Sqft.









#### FCI at Ulubari, Guwahati

AREA: 1228 Sqft.









### **Cinema Hall at Tezpur**





















Free of Cost Site Inspection



**Pay Advance** 



Meet With Design Team