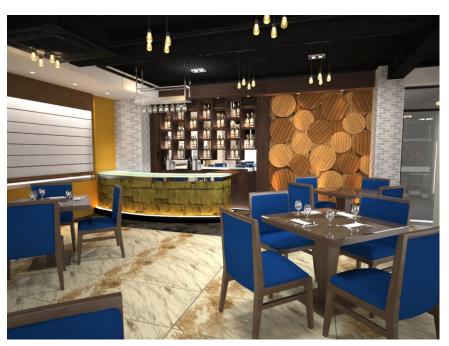

TFOLIO**

### **Hotel at Jorhat**

AREA: 923.4 Sqft.













### **Restro Bar at Guwahati**

AREA: 2076 Sqft.









# Air Hostess Academy at Guwahati

AREA: 2500 Sqft.









## Auditorium at Guwahati Medical College

AREA: 976.8 Sqft.









# Disco bar cum restaurantat at Tarun Nagar, Guwahati

**AREA: 2940 Sqft.** 









### **Incubation HUB at Shillong**

AREA: 9532.47 Sqft.













### **Office Cabin at Shillong**

AREA: 315 Sqft.







### **Boutique Hotel at Jorhat**

AREA: 12000 Sqft.











### **Boutique Hotel at Jorhat**

AREA: 12000 Sqft.









# Restaurant cum bar at Ganeshguri, Guwahati





AREA: 1267.78 Sqft.







### Cafeteria at Hatigaon, Guwahati

AREA: 1200 Sqft.







# Cafe & Bar cum restaurant at Dispur, Guwahati

AREA: 3741 Sqft.











# **Government College at Tezpur**





AREA: 8072 Sqft.







### Cafeteria at University, Guwahati

AREA: 1025 Sqft.







### **Emporium at Shillong**

AREA: 1479.06 Sqft.







### MDs Chamber, Office at Jorhat

AREA: 1500 Sqft.







### **Office at Guwahati**

AREA: 4000 Sqft.











# **Conference room at GMC, Guwahati**

AREA: 1017 Sqft.







#### Officers Mess, CRPF, Guwahati

AREA: 8000 Sqft.











#### **STATE LOAD DIPATCH CENTRE**

AREA: 530 Sqft.









#### Auditorium at Six mile, Guwahati

AREA: 2108 Sqft.









### **Grocery Store at Diphu**

AREA: 1427.91 Sqft.









#### FCI at Ulubari, Guwahati

AREA: 1228 Sqft.









### **Cinema Hall at Tezpur**





















Free of Cost Site Inspection



**Pay Advance** 



Meet With Design Tea