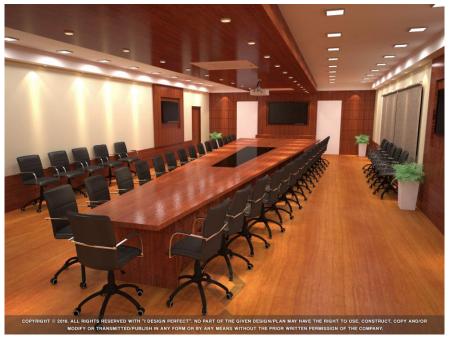

Shillong**

AREA: 315 Sqft.







### **Boutique Hotel at Jorhat**

AREA: 12000 Sqft.











### **Boutique Hotel at Jorhat**

AREA: 12000 Sqft.









# Restaurant cum bar at Ganeshguri, Guwahati





AREA: 1267.78 Sqft.







### Cafeteria at Hatigaon, Guwahati

AREA: 1200 Sqft.







# Cafe & Bar cum restaurant at Dispur, Guwahati

AREA: 3741 Sqft.











# **Government College at Tezpur**





AREA: 8072 Sqft.







### Cafeteria at University, Guwahati

AREA: 1025 Sqft.







### **Emporium at Shillong**

AREA: 1479.06 Sqft.







### MDs Chamber, Office at Jorhat

AREA: 1500 Sqft.







### **Office at Guwahati**

AREA: 4000 Sqft.











# **Conference room at GMC, Guwahati**

AREA: 1017 Sqft.







#### Officers Mess, CRPF, Guwahati

AREA: 8000 Sqft.











#### **STATE LOAD DIPATCH CENTRE**

AREA: 530 Sqft.









#### Auditorium at Six mile, Guwahati

AREA: 2108 Sqft.









### **Grocery Store at Diphu**

AREA: 1427.91 Sqft.









#### FCI at Ulubari, Guwahati

AREA: 1228 Sqft.









### **Cinema Hall at Tezpur**





















Free of Cost Site Inspection



**Pay Advance** 



Meet With Design Team



First Cut Layout Provision



Design & Price Proposal





#### COOPERATE OFFICE NORTH INDIA FACTORY OFFICE

ODEON 217, 2<sup>nd</sup> Floor, MRD Road, Chandmari, Guwahati – 781021, Assam, India.

GREATER NOIDA, Plot No.32,Sector 31,site 4 (Surajpur) Landmark-Near by Aichher T-point Gautam Budh Nagar

www.idesignperfect .com

info@idesignperfect.com

Mob: +91 88223 30999

I DESIGN PERFECT PRESENSE: INDIA, ASSAM