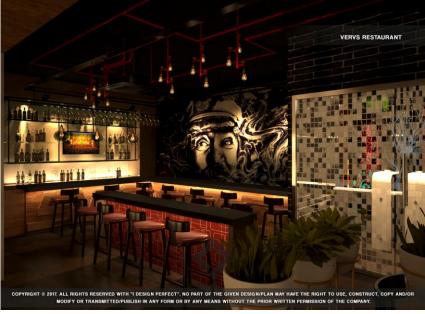

# Disco bar cum restaurantat at Tarun Nagar, Guwahati

**AREA: 2940 Sqft.** 

# Restaurant cum bar at Ganeshguri, Guwahati

AREA: 1267.78 Sqft.

# Cafe & Bar cum restaurant at Dispur, Guwahati

AREA: 3741 Sqft.