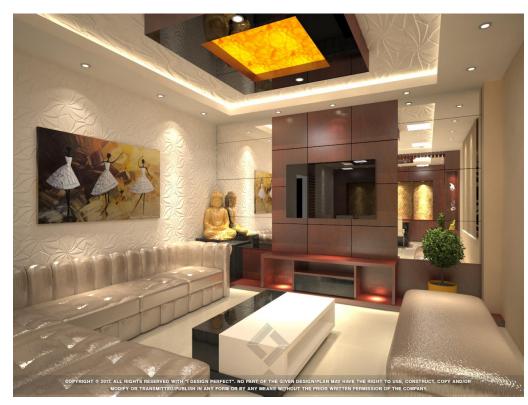

# Disco bar cum restaurantat at Tarun Nagar, Guwahati

**AREA: 2940 Sqft.** 









### **Incubation HUB at Shillong**

AREA: 9532.47 Sqft.













### **Office Cabin at Shillong**

AREA: 315 Sqft.







### **Boutique Hotel at Jorhat**

AREA: 12000 Sqft.











### **Boutique Hotel at Jorhat**

AREA: 12000 Sqft.









# Restaurant cum bar at Ganeshguri, Guwahati





AREA: 1267.78 Sqft.







### Cafeteria at Hatigaon, Guwahati

AREA: 1200 Sqft.







# Cafe & Bar cum restaurant at Dispur, Guwahati

AREA: 3741 Sqft.











# **Government College at Tezpur**





AREA: 8072 Sqft.







### Cafeteria at University, Guwahati

AREA: 1025 Sqft.







### **Emporium at Shillong**

AREA: 1479.06 Sqft.







### MDs Chamber, Office at Jorhat

AREA: 1500 Sqft.







### **Office at Guwahati**

AREA: 4000 Sqft.











# **Conference room at GMC, Guwahati**

AREA: 1017 Sqft.







#### Officers Mess, CRPF, Guwahati

AREA: 8000 Sqft.











#### **STATE LOAD DIPATCH CENTRE**

AREA: 530 Sqft.









#### Auditorium at Six mile, Guwahati

AREA: 2108 Sqft.









### **Grocery Store at Diphu**

AREA: 1427.91 Sqft.









#### FCI at Ulubari, Guwahati

AREA: 1228 Sqft.









### **Cinema Hall at Tezpur**





















Free of Cost Site Inspection



**Pay Advance** 



Meet With Design Team



First Cut Layout Provision



Design & Price Proposal





#### COOPERATE OFFICE NORTH INDIA FACTORY OFFICE

ODEON 217, 2<sup>nd</sup> Floor, MRD Road, Chandmari, Guwahati – 781021, Assam, India.

GREATER NOIDA, Plot No.32,Sector 31,site 4