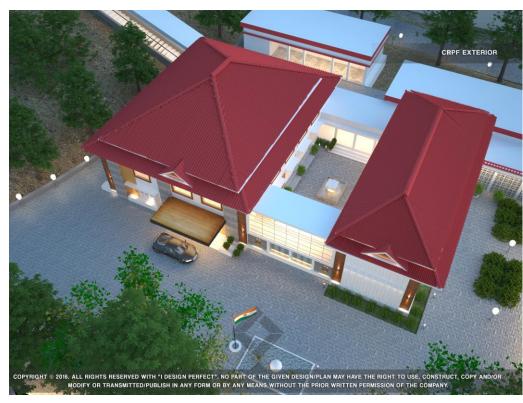

bin at Shillong**

AREA: 315 Sqft.







### **Boutique Hotel at Jorhat**

AREA: 12000 Sqft.











### **Boutique Hotel at Jorhat**

AREA: 12000 Sqft.









# Restaurant cum bar at Ganeshguri, Guwahati





AREA: 1267.78 Sqft.







### Cafeteria at Hatigaon, Guwahati

AREA: 1200 Sqft.







# Cafe & Bar cum restaurant at Dispur, Guwahati

AREA: 3741 Sqft.











# **Government College at Tezpur**





AREA: 8072 Sqft.







### Cafeteria at University, Guwahati

AREA: 1025 Sqft.







### **Emporium at Shillong**

AREA: 1479.06 Sqft.







### MDs Chamber, Office at Jorhat

AREA: 1500 Sqft.







### **Office at Guwahati**

AREA: 4000 Sqft.











# **Conference room at GMC, Guwahati**

AREA: 1017 Sqft.







#### Officers Mess, CRPF, Guwahati

AREA: 8000 Sqft.











#### **STATE LOAD DIPATCH CENTRE**

AREA: 530 Sqft.









#### Auditorium at Six mile, Guwahati

AREA: 2108 Sqft.









### **Grocery Store at Diphu**

AREA: 1427.91 Sqft.









#### FCI at Ulubari, Guwahati

AREA: 1228 Sqft.









### **Cinema Hall at Tezpur**





















Free of Cost Site Inspection



**Pay Advance** 



Meet With Design Team



First Cut Layout Provision



Design & Price Proposal





#### COOPERATE OFFICE NORTH INDIA FACTORY OFFICE

ODEON 217, 2<sup>nd</sup> Floor, MRD Road, Chandmari, Guwahati – 781021, Assam, India.

GREATER NOIDA, Plot No.32,Sector 31,site 4 (Surajpur) Landmark-Near by Aichher T-point Gautam Budh Nagar

www.idesignperfect .com

info@idesignperfect.com

Mob: +91 88223 30999

I DESIGN PERFECT PRESENSE: INDIA, ASSAM