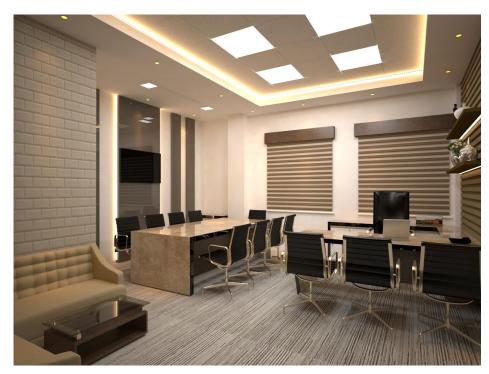

### MDs Chamber, Office at Jorhat

AREA: 1500 Sqft.

### **Office at Guwahati**

AREA: 4000 Sqft.