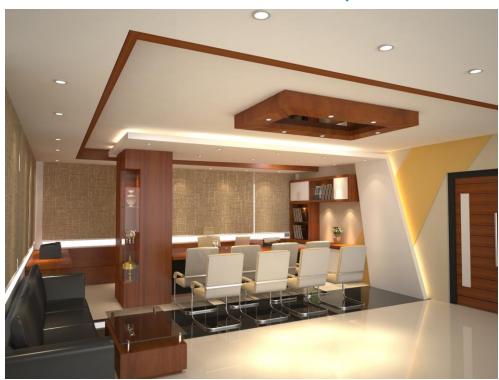

afeteria at Hatigaon, Guwahati

AREA: 1200 Sqft.







# Cafe & Bar cum restaurant at Dispur, Guwahati

AREA: 3741 Sqft.











# **Government College at Tezpur**





AREA: 8072 Sqft.







### Cafeteria at University, Guwahati

AREA: 1025 Sqft.







### **Emporium at Shillong**

AREA: 1479.06 Sqft.







### MDs Chamber, Office at Jorhat

AREA: 1500 Sqft.







### **Office at Guwahati**

AREA: 4000 Sqft.











# **Conference room at GMC, Guwahati**

AREA: 1017 Sqft.







#### Officers Mess, CRPF, Guwahati

AREA: 8000 Sqft.











#### **STATE LOAD DIPATCH CENTRE**

AREA: 530 Sqft.









#### Auditorium at Six mile, Guwahati

AREA: 2108 Sqft.









### **Grocery Store at Diphu**

AREA: 1427.91 Sqft.









#### FCI at Ulubari, Guwahati

AREA: 1228 Sqft.









### **Cinema Hall at Tezpur**





















Free of Cost Site Inspection



**Pay Advance** 



Meet With Design Team



First Cut Layout Provision



Design & Price Proposal





#### COOPERATE OFFICE NORTH INDIA FACTORY OFFICE

ODEON 217, 2<sup>nd</sup> Floor, MRD Road, Chandmari, Guwahati – 781021, Assam, India.

GREATER NOIDA, Plot No.32,Sector 31,site 4 (Surajpur) Landmark-Near by Aichher T-point Gautam Budh Nagar

www.idesignperfect .com

info@idesignperfect.com

Mob: +91 88223 30999

I DESIGN PERFECT PRESENSE: INDIA, ASSAM