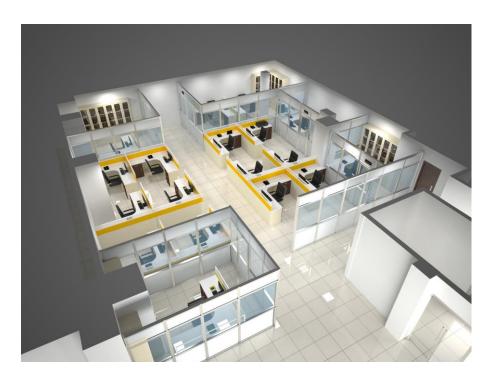

Cafeteria at Hatigaon, Guwahati

AREA: 1200 Sqft.







# Cafe & Bar cum restaurant at Dispur, Guwahati

AREA: 3741 Sqft.











# **Government College at Tezpur**





AREA: 8072 Sqft.







### Cafeteria at University, Guwahati

AREA: 1025 Sqft.







### **Emporium at Shillong**

AREA: 1479.06 Sqft.







### MDs Chamber, Office at Jorhat

AREA: 1500 Sqft.







### **Office at Guwahati**

AREA: 4000 Sqft.











# **Conference room at GMC, Guwahati**

AREA: 1017 Sqft.







#### Officers Mess, CRPF, Guwahati

AREA: 8000 Sqft.











#### **STATE LOAD DIPATCH CENTRE**

AREA: 530 Sqft.









#### Auditorium at Six mile, Guwahati

AREA: 2108 Sqft.









### **Grocery Store at Diphu**

AREA: 1427.91 Sqft.









#### FCI at Ulubari, Guwahati

AREA: 1228 Sqft.









### **Cinema Hall at Tezpur**





















Free of Cost Site Inspection



**Pay Advance** 



Meet With Design Team



First Cut Layout Provision



Design & Price Proposal





#### COOPERATE OFFICE NORTH INDIA FACTORY OFFICE

ODEON 217, 2<sup>nd</sup> Floor, MRD Road, Chandmari, Guwahati – 781021, Assam, India.

GREATER NOIDA, Plot No.32,Sector 31,site 4 (Surajpur) Landmark-Near by Aichher T-point Gautam Budh Nagar

www.idesignperfect .com

info@idesignperfect.com

Mob: +91 88223 30999

I DESIGN PERFECT PRESENSE: INDIA, ASSAM