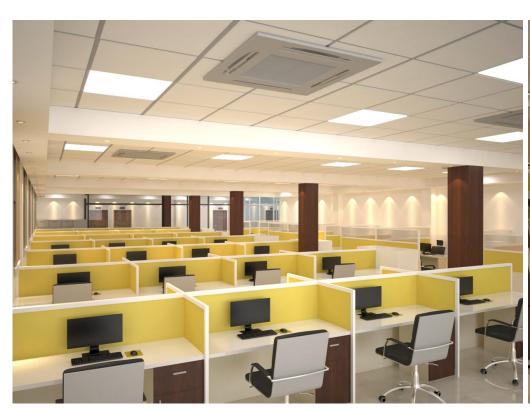

r, Guwahati

**AREA: 2940 Sqft.** 









### **Incubation HUB at Shillong**

AREA: 9532.47 Sqft.













### **Office Cabin at Shillong**

AREA: 315 Sqft.







### **Boutique Hotel at Jorhat**

AREA: 12000 Sqft.











### **Boutique Hotel at Jorhat**

AREA: 12000 Sqft.









# Restaurant cum bar at Ganeshguri, Guwahati





AREA: 1267.78 Sqft.







### Cafeteria at Hatigaon, Guwahati

AREA: 1200 Sqft.







# Cafe & Bar cum restaurant at Dispur, Guwahati

AREA: 3741 Sqft.











# **Government College at Tezpur**





AREA: 8072 Sqft.







### Cafeteria at University, Guwahati

AREA: 1025 Sqft.







### **Emporium at Shillong**

AREA: 1479.06 Sqft.







### MDs Chamber, Office at Jorhat

AREA: 1500 Sqft.







### **Office at Guwahati**

AREA: 4000 Sqft.











# **Conference room at GMC, Guwahati**

AREA: 1017 Sqft.







#### Officers Mess, CRPF, Guwahati

AREA: 8000 Sqft.











#### **STATE LOAD DIPATCH CENTRE**

AREA: 530 Sqft.









#### Auditorium at Six mile, Guwahati

AREA: 2108 Sqft.









### **Grocery Store at Diphu**

AREA: 1427.91 Sqft.









#### FCI at Ulubari, Guwahati

AREA: 1228 Sqft.









### **Cinema Hall at Tezpur**





















Free of Cost Site Inspection



**Pay Advance** 



Meet With Design Team



First Cut Layout Provision



Design & Price Proposal





#### COOPERATE OFFICE NORTH INDIA FACTORY OFFICE

ODEON 217, 2<sup>nd</sup> Floor, MRD Road, Chandmari, Guwahati – 781021, Assam, India.

GREATER NOIDA, Plot No.32,Sector 31,site 4 (Surajpur) Landmark-Near by Aichher T-point Gautam B