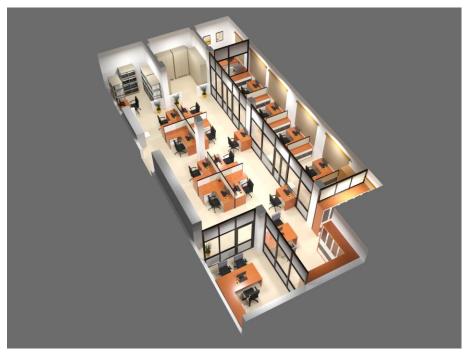

### **Restro Bar at Guwahati**

AREA: 2076 Sqft.









# Air Hostess Academy at Guwahati

AREA: 2500 Sqft.









## Auditorium at Guwahati Medical College

AREA: 976.8 Sqft.









# Disco bar cum restaurantat at Tarun Nagar, Guwahati

**AREA: 2940 Sqft.** 









### **Incubation HUB at Shillong**

AREA: 9532.47 Sqft.













### **Office Cabin at Shillong**

AREA: 315 Sqft.







### **Boutique Hotel at Jorhat**

AREA: 12000 Sqft.











### **Boutique Hotel at Jorhat**

AREA: 12000 Sqft.









# Restaurant cum bar at Ganeshguri, Guwahati





AREA: 1267.78 Sqft.







### Cafeteria at Hatigaon, Guwahati

AREA: 1200 Sqft.







# Cafe & Bar cum restaurant at Dispur, Guwahati

AREA: 3741 Sqft.











# **Government College at Tezpur**





AREA: 8072 Sqft.







### Cafeteria at University, Guwahati

AREA: 1025 Sqft.







### **Emporium at Shillong**

AREA: 1479.06 Sqft.







### MDs Chamber, Office at Jorhat

AREA: 1500 Sqft.







### **Office at Guwahati**

AREA: 4000 Sqft.











# **Conference room at GMC, Guwahati**

AREA: 1017 Sqft.







#### Officers Mess, CRPF, Guwahati

AREA: 8000 Sqft.











#### **STATE LOAD DIPATCH CENTRE**

AREA: 530 Sqft.









#### Auditorium at Six mile, Guwahati

AREA: 2108 Sqft.









### **Grocery Store at Diphu**

AREA: 1427.91 Sqft.









#### FCI at Ulubari, Guwahati

AREA: 1228 Sqft.









### **Cinema Hall at Tezpur**





















Free of Cost Site Inspection



**Pay Advance** 



Meet With Design Team



First Cut Layout Provision



Design & Price Proposal





##