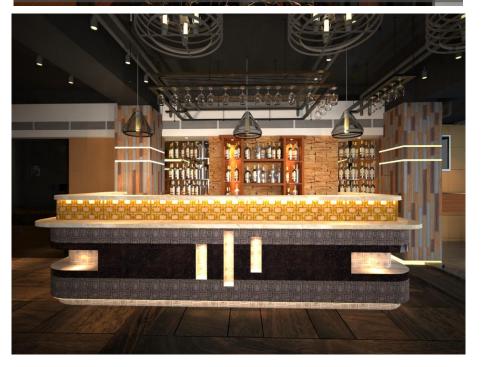

ry to Home / office 4

Live design and layout Changes white procurement



Complete hassle Free process











## **COMMERCIAL PORTFOLIO**

### **Hotel at Jorhat**

AREA: 923.4 Sqft.













### **Restro Bar at Guwahati**

AREA: 2076 Sqft.









# Air Hostess Academy at Guwahati

AREA: 2500 Sqft.









## Auditorium at Guwahati Medical College

AREA: 976.8 Sqft.









# Disco bar cum restaurantat at Tarun Nagar, Guwahati

**AREA: 2940 Sqft.** 









### **Incubation HUB at Shillong**

AREA: 9532.47 Sqft.













### **Office Cabin at Shillong**

AREA: 315 Sqft.







### **Boutique Hotel at Jorhat**

AREA: 12000 Sqft.











### **Boutique Hotel at Jorhat**

AREA: 12000 Sqft.









# Restaurant cum bar at Ganeshguri, Guwahati





AREA: 1267.78 Sqft.







### Cafeteria at Hatigaon, Guwahati

AREA: 1200 Sqft.







# Cafe & Bar cum restaurant at Dispur, Guwahati

AREA: 3741 Sqft.











# **Government College at Tezpur**





AREA: 8072 Sqft.







### Cafeteria at University, Guwahati

AREA: 1025 Sqft.







### **Emporium at Shillong**

AREA: 1479.06 Sqft.







### MDs Chamber, Office at Jorhat

AREA: 1500 Sqft.







### **Office at Guwahati**

AREA: 4000 Sqft.











# **Conference room at GMC, Guwahati**

AREA: 1017 Sqft.







#### Officers Mess, CRPF, Guwahati

AREA: 8000 Sqft.











#### **STATE LOAD DIPATCH CENTRE**

AREA: 530 Sqft.









#### Auditorium at Six mile, Guwahati

AREA: 2108 Sqft.









### **Grocery Store at Diphu**

AREA: 1427.91 Sqft.









#### FCI at Ulubari, Guwahati

AREA: 1228 Sqft