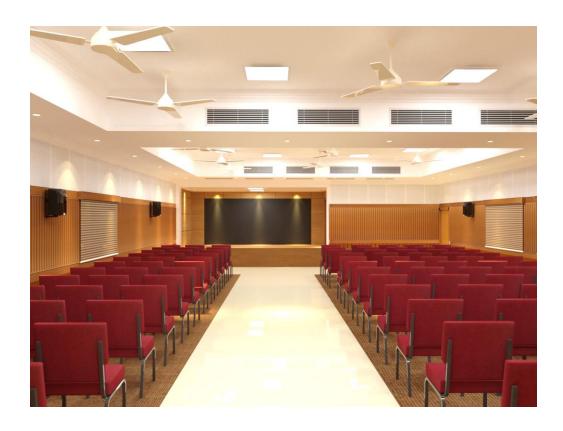

## Auditorium at Guwahati Medical College

AREA: 976.8 Sqft.

#### Auditorium at Six mile, Guwahati

AREA: 2108 Sqft.