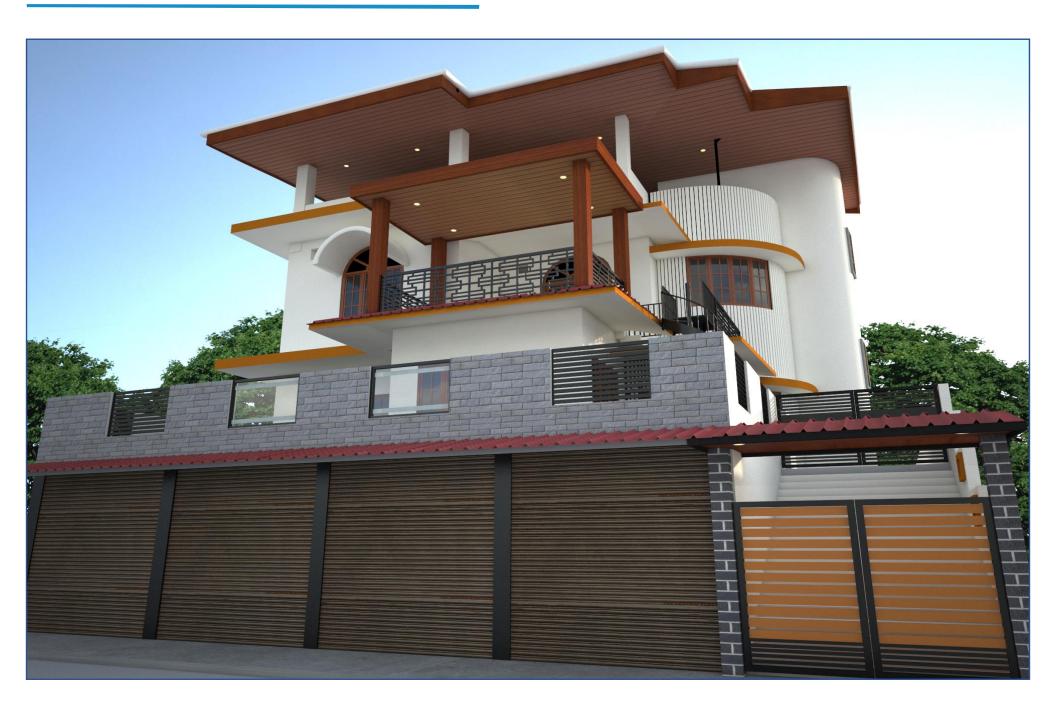

que Towers, Khanapara, Guwahati



AREA : 1350 Sqft.







MODIFY OR TRANSMITTED/PUBLISH IN ANY FORM OR BY ANY MEANS WITHOUT THE PRIOR WRITTED PERMISSION OF THE COMPANY.

#### Unique Towers, Khanapara, Guwahati

AREA: 1350 Sqft.









### Unique Towers, Khanapara, Guwahati











#### K D Enclave, Panjabari, Guwahati

AREA: 1450 Sqft.





### Guwahati University VC Bungalow

AREA: 4295 Sqft.









#### Guest house at Lokhra, Guwahati

AREA : 1666.5 Sqft.





#### **Independent Bungalow at Jorhat (Exterior)**

AREA: 1020 Sqft.









#### **Independent Bungalow at Jorhat (Interior)**

AREA: 1020 Sqft.

ITS RESERVED WITH "I DESIGN PERFECT", NO PART OF T R TRANSMITTED/PUBLISH IN ANY FORM OR BY ANY MEAI





#### Independent Bungalow at FCI Noonmati, Guwahati

AREA:936 Sqft.





### Royal Utsav, Tarun Nagar, Guwahati

AREA: 1170 Sqft.





#### Independent Bungalow at Jorhat

AREA: 5790 Sqft.









### **Independent Bungalow at Jorhat (Ground Floor)**

AREA: 2840 Sqft.





COPYRIGHT ® 2017. ALL RIGHTS RESERVED WITH "I DESIGN PERFECT". NO PART OF THE GIVEN DESIGN/PLAN MAY HAVE THE RIGHT TO USE, CONSTRUCT, COPY AND/OR MODIFY OR TRANSMITTED/PUBLISH IN ANY FORM OR BY ANY MEANS WITHOUT THE PRIOR WRITTEN PERMISSION OF THE COMPANY.





### **Independent Bungalow at Jorhat (1st Floor)**

AREA: 2840 Sqft.















#### **COOPERATE OFFICE**

ODEON 217, 2<sup>nd</sup> Floor, MRD Road, Chandmari, Guwahati – 781021, Assam, India.

#### NORTH INDIA FACTORY OFFICE

GREATER NOIDA, Plot No.32,Sector 31,site 4 (Surajpur) Landmark-Near by Aichher T-point Gautam Budh Nag