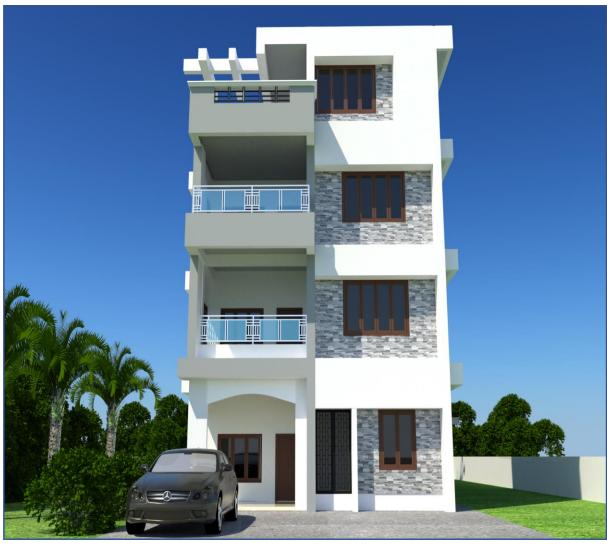

PLAN MAY HAVE THE RIGHT TO USE, CONSTRUCT, COPY AND/OR MODIFY OR TRANSMITTED/PUBLISH IN ANY FORM OR BY ANY MEANS WITHOUT THE PRIOR WRITTEN PERMISSION OF THE COMPANY.





#### Independent Bungalow at Lankeshwar, Guwahati

AREA: 1253 Sqft.





#### Unique Towers, Khanapara, Guwahati



AREA : 1350 Sqft.







MODIFY OR TRANSMITTED/PUBLISH IN ANY FORM OR BY ANY MEANS WITHOUT THE PRIOR WRITTED PERMISSION OF THE COMPANY.

#### Unique Towers, Khanapara, Guwahati

AREA: 1350 Sqft.









### Unique Towers, Khanapara, Guwahati











#### K D Enclave, Panjabari, Guwahati

AREA: 1450 Sqft.





### Guwahati University VC Bungalow

AREA: 4295 Sqft.









#### Guest house at Lokhra, Guwahati

AREA : 1666.5 Sqft.





#### **Independent Bungalow at Jorhat (Exterior)**

AREA: 1020 Sqft.









#### **Independent Bungalow at Jorhat (Interior)**

AREA: 1020 Sqft.

ITS RESERVED WITH "I DESIGN PERFECT", NO PART OF T R TRANSMITTED/PUBLISH IN ANY FORM OR BY ANY MEAI





#### Independent Bungalow at FCI Noonmati, Guwahati

AREA:936 Sqft.





### Royal Utsav, Tarun Nagar, Guwahati

AREA: 1170 Sqft.





#### Independent Bungalow at Jorhat

AREA: 5790 Sqft.









### **Independent Bungalow at Jorhat (Ground Floor)**

AREA: 2840 Sqft.





COPYRIGHT ® 2017. ALL RIGHTS RESERVED WITH "I DESIGN PERFECT". NO PART OF THE GIVEN DESIGN/PLAN MAY HAVE THE RIGHT TO USE, CONSTRUCT, COPY AND/OR MODIFY OR TRANSMITTED/PUBLISH IN ANY FORM OR BY ANY MEANS WITHOUT THE PRIOR WRITTEN PERMISSION OF THE COMPANY.





### **Independent Bungalow at Jorhat (1st Floor)**

AREA: 2840 Sqft.